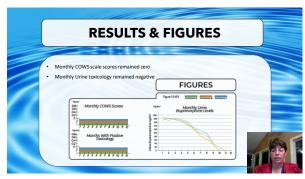

## Study participants: Dx: Opioid Use Disorder, in sustained recovery for at least 3 years Private Primary Care practice setting Six consecutive monthly injections of XL-Buprenorphine Monthly COWS and urine for toxicology were obtained

## COWS score of zero (0) indicate no withdrawal symptoms for the patients patients may be successfully transitioned off MAT with the use of XR-buprenorphine Implications for future clinical practice transitioning off long-term opioid pain management management for patients requiring long-term opin pain medication